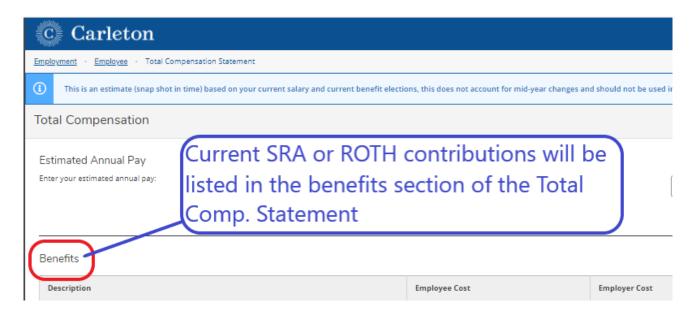

## **Finding Current Contributions:**

- Login to the HUB: https://campushub.carleton.edu/
- Click the "Total Compensation" link highlighted in yellow in the screen shot below.

Your total compensation statement will open look under the "Benefits" section of the statement you will see all
of your current deductions listed.