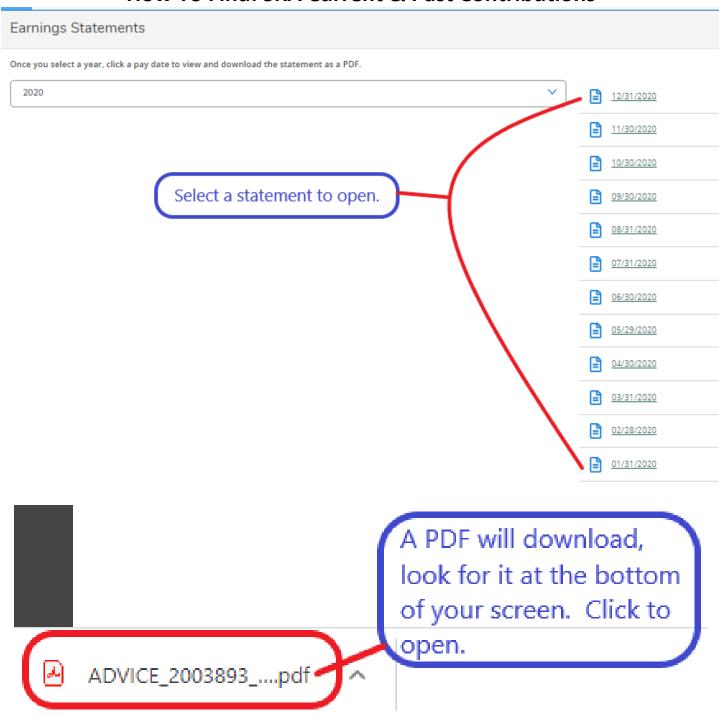

## **Finding Past Contributions:**

- Login to the HUB: <a href="https://campushub.carleton.edu/">https://campushub.carleton.edu/</a>
- Click the "Payroll Earnings History" link, highlighted in yellow in the screen shot below.