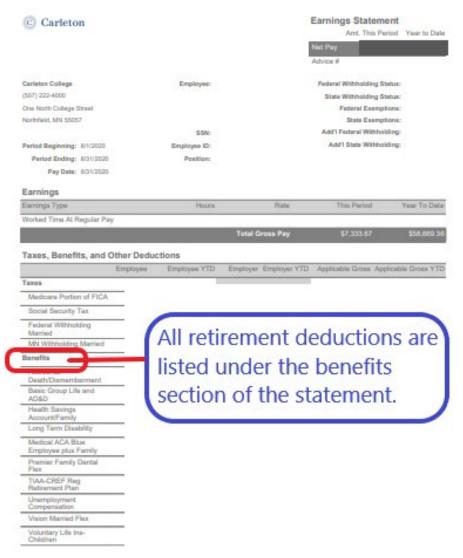

## **Finding Current Contributions:**

- Login to the HUB: https://campushub.carleton.edu/
- Click the "Total Compensation" link highlighted in yellow in the screen shot below.

Your total compensation statement will open look under the "Benefits" section of the statement you will see all
of your current deductions listed.

#### Example of a statement:

Page 1 of 2