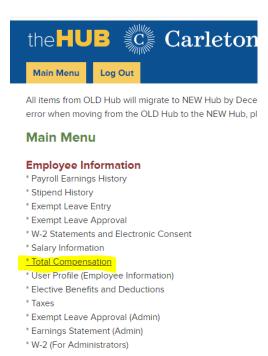

All items from OLD Hub will migrate to NEW Hu error when moving from the OLD Hub to the NE

#### Main Menu

#### **Employee Information**

\* Payroll Earnings History

- \* Stipend History
- \* Exempt Leave Entry
- \* Exempt Leave Approval
- \* W-2 Statements and Electronic Consent
- \* Salary Information
- \* Total Compensation
- \* User Profile (Employee Information)
- \* Elective Benefits and Deductions
- \* Taxes
- \* Exempt Leave Approval (Admin)
- \* Earnings Statement (Admin)
- \* W-2 (For Administrators)

## **Finding Current Contributions:**

- Login to the HUB: https://campushub.carleton.edu/
- Click the "Total Compensation" link highlighted in yellow in the screen shot below.

Your total compensation statement will open look under the "Benefits" section of the statement you will see all
of your current deductions listed.