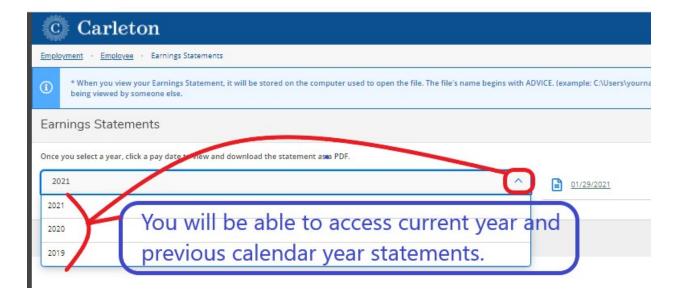

## **Finding Past Contributions:**

- Login to the HUB: <a href="https://campushub.carleton.edu/">https://campushub.carleton.edu/</a>
- Click the "Payroll Earnings History" link, highlighted in yellow in the screen shot below.