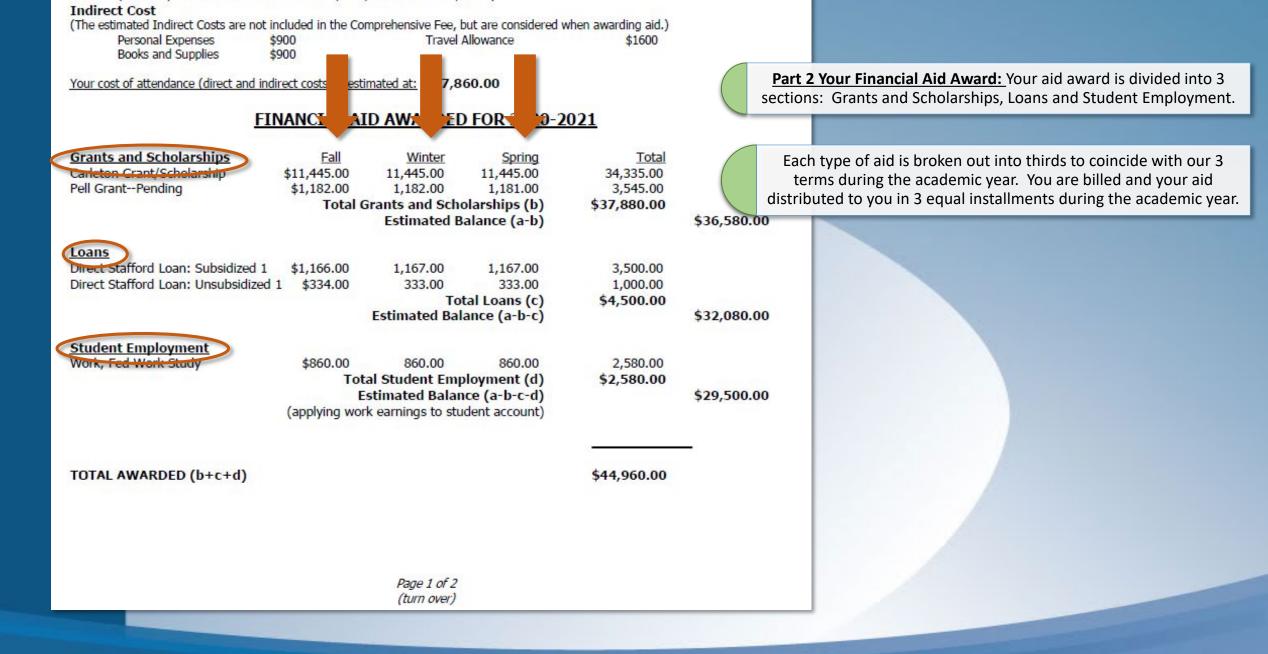

### Estimated Cost for 2020-2021

Direct Cost/Comprehensive Fee (a)

\$74,460.00

(Amount you will be billed includes tuition, fees, room and board/meals)

**Indirect Cost** 

(The estimated Indirect Costs are not included in the Comprehensive Fee, but are considered when awarding aid.)

Personal Expenses \$900 Travel Allowance \$1600

Books and Supplies \$900

Your cost of attendance (direct and indirect costs) is estimated at: \$77,860.00

#### FINANCIAL AID AWARDED FOR 2020-2021

| Grants and Scholarships              | Fall                              | Winter        | Spring        | Total           |             |
|--------------------------------------|-----------------------------------|---------------|---------------|-----------------|-------------|
| Carleton Grant/Scholarship           | \$11,445.00                       | 11,445.00     | 11,445.00     | 34,335.00       |             |
| Pell GrantPending                    | \$1,182.00                        | 1,182.00      | 1,181.00      | 3,545.00        |             |
|                                      | Total Grants and Scholarships (b) |               |               | \$37,880.00     |             |
|                                      |                                   | Estimated B   | Balance (a-b) | illa et a licha | \$36,580.00 |
| <u>Loans</u>                         |                                   |               |               |                 |             |
| Direct Stafford Loan: Subsidized 1   | \$1,166.00                        | 1,167.00      | 1,167.00      | 3,500.00        |             |
| Direct Stafford Loan: Unsubsidized 1 | \$334.00                          | 333.00        | 333.00        | 1,000.00        |             |
|                                      |                                   | To            | tal Loans (c) | \$4,500.00      |             |
|                                      |                                   | Estimated Bal | lance (a-b-c) |                 | \$32,080.00 |
| Student Employment                   |                                   |               |               |                 |             |
| Work, Fed Work Study                 | \$860.00                          | 860.00        | 860.00        | 2,580.00        |             |